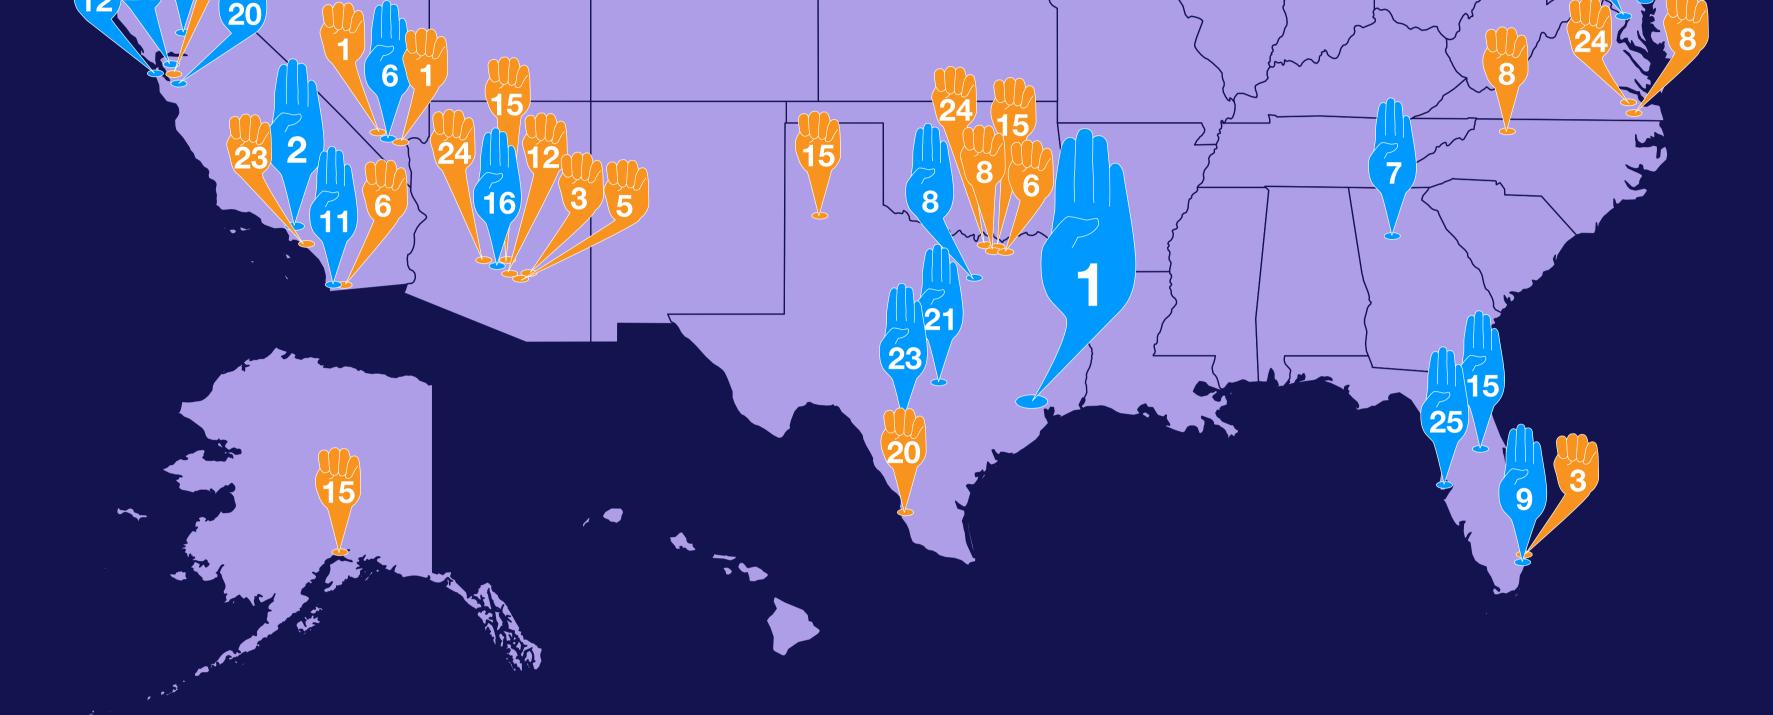

## US CITIES WITH THE MOST (AND FEWEST) CASES OF HUMAN TRAFFICKING

Cities with the Most Cases

Cities with the Fewest Cases

10

**S** 

The 100 most populous cities in the U.S. were ranked on the number of cases created by the National Human Trafficking Hotline between December 7, 2007 and December 31, 2016; we highlighted the 25 cities with the most, and the fewest, number of cases. A case is a unique report, situation, or request for resources that originated as a signal to the hotline. Each case included in the report was evaluated for evidence of potential human trafficking and was determined to have either high or moderate indicators of human trafficking.

## THE CITIES WITH THE MOST CASES OF HUMAN TRAFFICKING

Total Number of Cases between 12/7/2007 - 12/31/2016

| 1  | Houston, TX       | 1,021 |
|----|-------------------|-------|
| 2  | Los Angeles, CA   | 884   |
| 3  | New York, NY      | 759   |
| 4  | Washington D.C.   | 596   |
| 5  | Chicago, IL       | 507   |
| 6  | Las Vegas, NV     | 499   |
| 7  | Atlanta, GA       | 399   |
| 8  | Dallas, TX        | 370   |
| 9  | Miami, FL         | 364   |
| 10 | Columbus, OH      | 356   |
| 11 | San Diego, CA     | 335   |
| 12 | San Francisco, CA | 302   |
| 13 | Sacramento, CA    | 294   |
| 14 | Baltimore, MD     | 240   |
| 15 | Orlando, FL       | 230   |
| 16 | Phoenix, AZ       | 229   |
| 17 | Detroit, MI       | 223   |
| 18 | Philadelphia, PA  | 202   |
| 19 | Portland, OR      | 188   |
| 20 | San Jose, CA      | 184   |
| 21 | Austin, TX        | 183   |
| 22 | Seattle, WA       | 181   |
| 23 | San Antonio, TX   | 174   |

## THE CITIES WITH THE FEWEST CASES OF HUMAN TRAFFICKING

Total Number of Cases between 12/7/2007 - 12/31/2016

| 1 | Henderson, NV | fewer than 3* |
|---|---------------|---------------|
| _ |               |               |

| 1  | North Las Vegas, NV            | fewer than 3* |
|----|--------------------------------|---------------|
| 3  | Hialeah, FL                    | 6             |
| 3  | Gilbert, AZ                    | 6             |
| 5  | Chandler, AZ                   | 8             |
| 6  | Chula Vi <mark>s</mark> ta, CA | 9             |
| 6  | Plano, TX                      | 9             |
| 8  | Boise City, ID                 | 14            |
| 8  | Chesapeake, VA                 | 14            |
| 8  | Irving, TX                     | 14            |
| 8  | Winston-Salem, NC              | 14            |
| 12 | Fremont, CA                    | 15            |
| 12 | Scottsdale, AZ                 | 15            |
| 14 | Fort Wayne, IN                 | 17            |
| 15 | Garland, TX                    | 19            |
| 15 | Glendale, AZ                   | 19            |
| 15 | Lubbock, TX                    | 19            |
| 15 | Anchorage, AK                  | 19            |
| 19 | Lincoln, NE                    | 21            |
| 20 | Laredo, TX                     | 23            |
| 21 | Madison, WI                    | 24            |
| 21 | Aurora, CO                     | 24            |
| 23 | Irvine, CA                     | 29            |

| 24 | Norfolk, VA   | 31 |  |
|----|---------------|----|--|
| 24 | Arlington, TX | 31 |  |
| 24 | Mesa, AZ      | 31 |  |

\*To protect the identity of the people, the National Human Trafficking Hotline does not disclose exact statistics related to cities referenced fewer than three times.