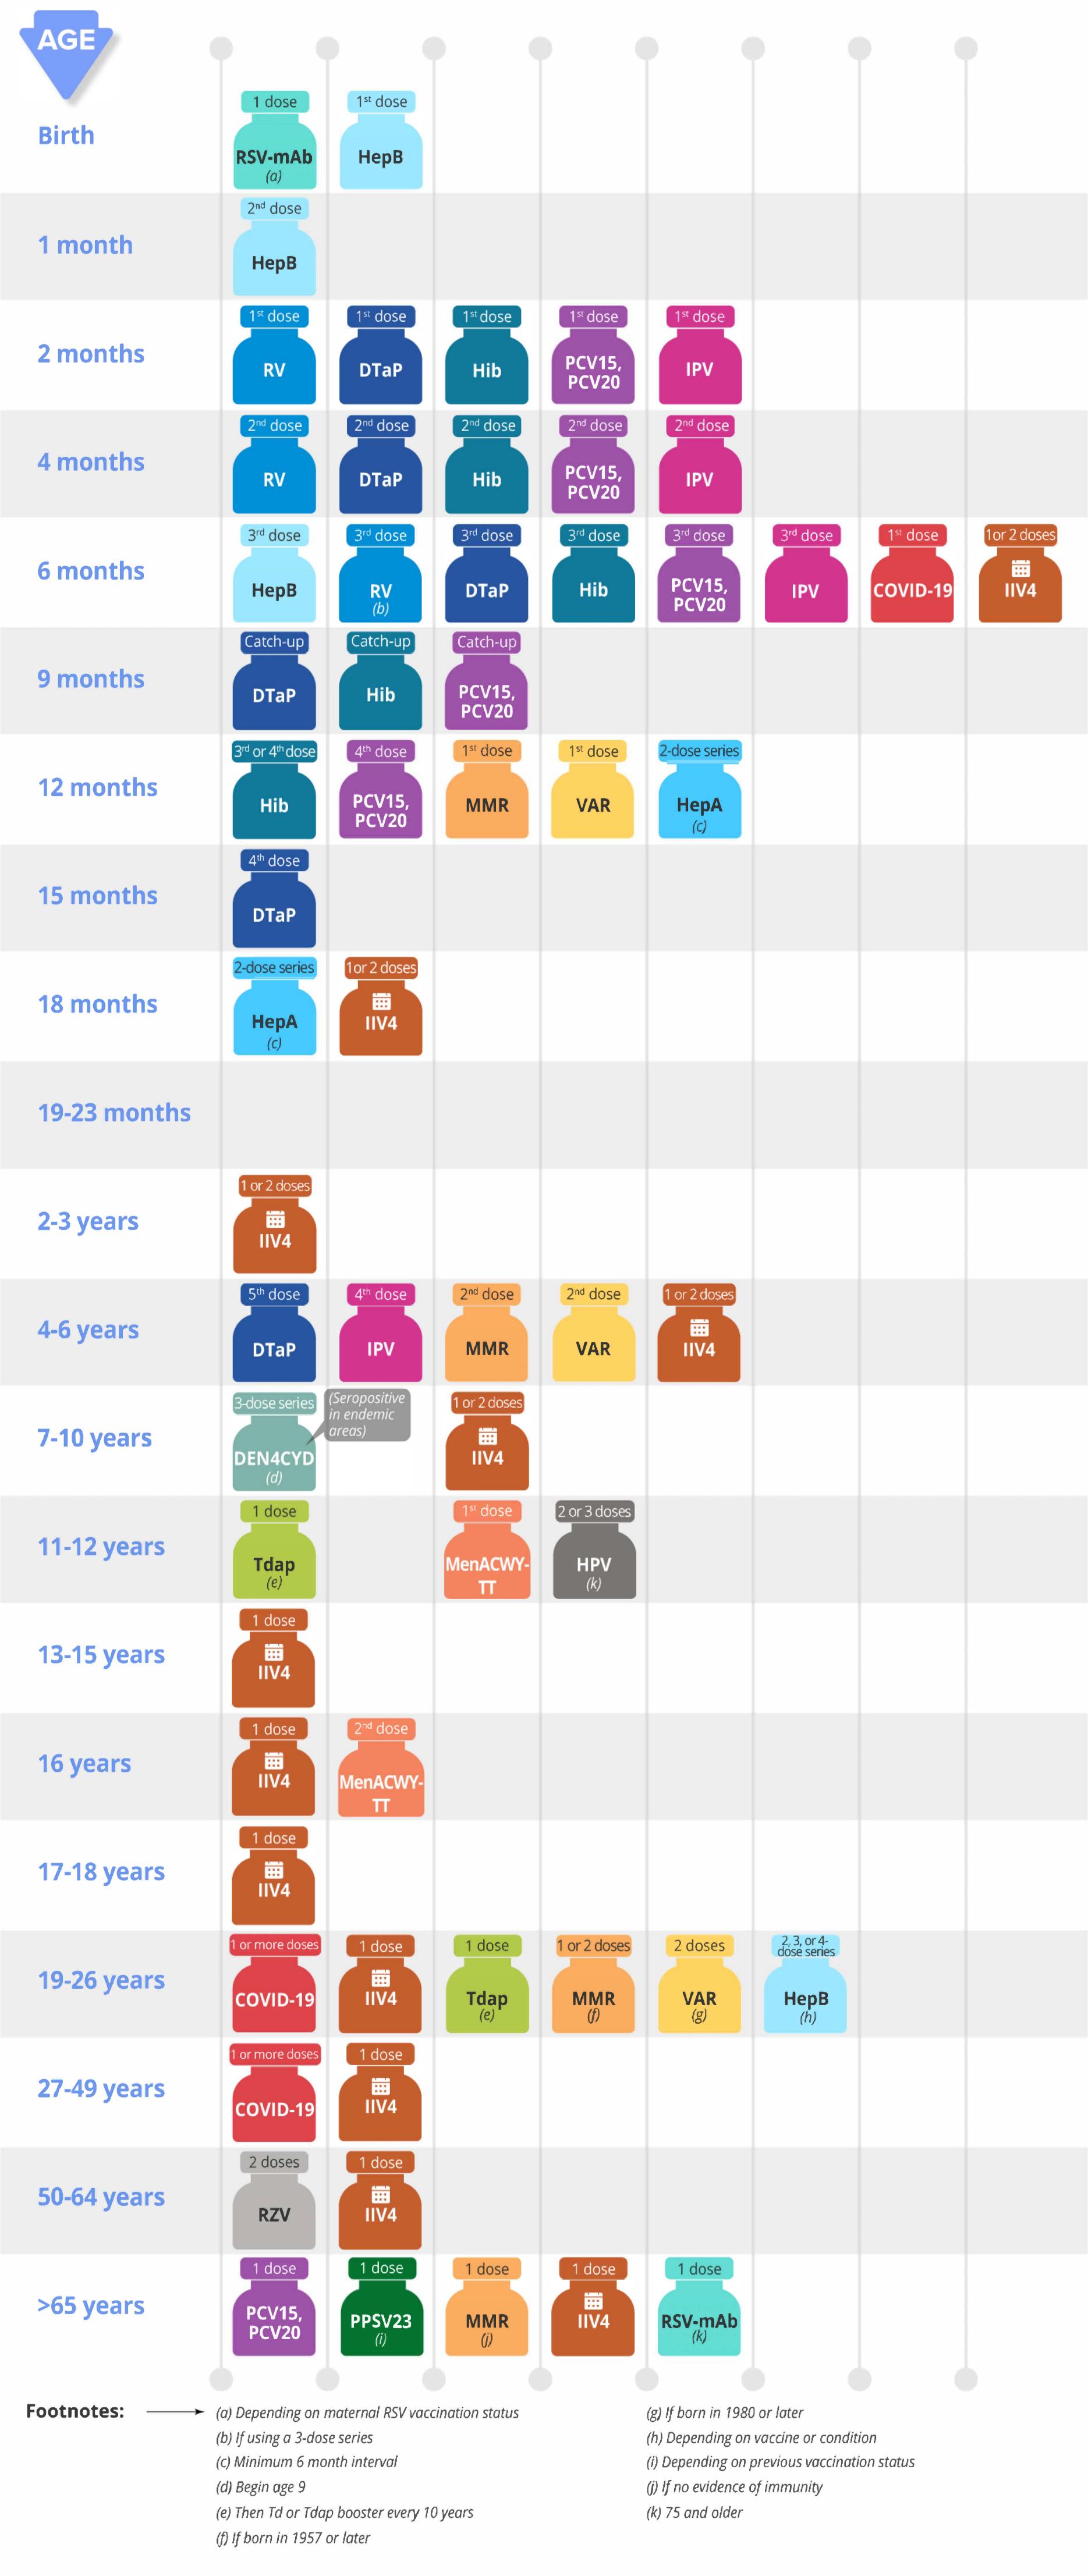

# THE RECOMMENDED VACCINE SCHEDULE FROM BIRTH TO RETIREMENT

**Respiratory syncytial virus** Inactivated poliovirus (RSV-mAb [Nirsevimab]) (IPV: <18 yrs) COVID-19 (1vCOV-mRNA, Hepatitis B (HepB) 1vCOV-aPS) \* Rotavirus (RV) (RV1 (2-dose series); Influenza (IIV4) RV5 (3-dose series) Diphtheria, tetanus, & acellular Meningococcal (MenACWY-TT) pertussis (DTaP: <7 yrs)</pre> Haemophilus influenzae Measles, mumps, rubella (MMR) type b (Hib) **Pneumococcal conjugate** Varicella (VAR) (PCV15, PCV20)

Important Note:The vaccines are listed at the earliest ages recommended by the<br/>CDC, but the actual window may extend beyond that.

E Annual vaccination

Hepatitis A (HepA)

pertussis (Tdap) \*\*

vaccine (PPSV23)

Tetanus, diphtheria, & acellular

**Dengue** (DEN4CYD: 9-16 yrs)

**Zoster recombinant** (RZV)

Human papillomavirus (HPV)

Pneumococcal poly-saccharide

This is the vaccine schedule recommended by the CDC for everyone. There may be special circumstances or conditions that affect when a vaccine should be administered or who should receive it. Please refer to these complete vaccine schedules provided by the CDC to learn about these unique situations, and as always, consult with your doctor:

### Child and Adolescent Immunization Schedule by Age:

https://www.cdc.gov/vaccincs/hcp/imz-schcdulcs/child-adolcsccnt-agc.html

#### Adult Immunization Schedule by Age:

https://www.cdc.gov/vaccincs/hcp/imz-schcdulcs/adult-agc.html

- \* Recommended for all persons over 6 months. After the initial vaccination course is complete, it is recommended that those who are 75 years and older receive a booster every 6 months. For those who are immunocompromised, it is recommended that those who are 18-74 years old receive a booster every 12 months.
- \*\* 1 dose Tdap during each pregnancy and 1 dose Tdap for wound management (if vaccine history is unknown or previous vaccine was over 5 years ago).